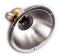

## **PRODUCT DESCRIPTION**

■ luminaire for recessed cove mounting ■ housing of aluminium, powder coated ■ can be hooked one-sidedly with wire bow, opposite screw-on ■ on lengthwise side moveable elements for mounting coving flaps or the like ■ coverage polycarbonate opal coloured, by courtesy of hinges stocked folding, towards held by quarter turn locks ■ internal wiring and free cable ends for spade connection 6,3 rail cable Radox 3 GKW Huber + Suhner ■ special designs on request ■ By the solidarity for the technical tradition and the cultivation of special customer closeness is VARIALUX even today in a position to deliver original elements for the reconstruction of vehicles, because of the existence of tools and machinery. That concerns unique pieces just like complete lights for carriages and railcars.