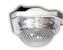

## **PRODUCT DESCRIPTION**

■ luminaire for recessed cove mounting ■ housing of aluminium, powder coated ■ can be hooked one-sidedly with wire bow, opposite screw-on ■ on lengthwise side moveable elements for mounting coving flaps or the like ■ coverage polycarbonate opal coloured, by courtesy of hinges stocked folding, towards held by quarter turn locks ■ internal wiring and free cable ends for spade connection 6,3 rail cable Radox 3 GKW Huber + Suhner ■ special designs on request ■ By the solidarity for the technical tradition and the cultivation of special customer closeness is VARIALUX even today in a position to deliver original elements for the reconstruction of vehicles, because of the existence of tools and machinery. That concerns unique pieces just like complete lights for carriages and railcars.