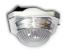

## **PRODUCT DESCRIPTION**

■ luminaire for recessed cove mounting ■ housing of aluminium, powder coated ■ can be hooked one-sidedly with wire bow, opposite screw-on ■ on lengthwise side moveable elements for mounting coving flaps or the like ■ coverage polycarbonate opal coloured, by courtesy of hinges stocked folding, towards held by quarter turn locks ■ internal wiring and free cable ends for spade connection 6,3 rail cable Radox 3 GKW Huber + Suhner ■ special designs on request ■ By the solidarity for the technical tradition and the cultivation of special customer closeness is VARIALUX even today in a position to deliver original elements for the reconstruction of vehicles, because of the existence of tools and machinery. That concerns unique pieces just like complete lights for carriages and railcars.