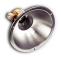

## **PRODUCT DESCRIPTION**

■ luminaire for recessed cove mounting ■ housing of aluminium, powder coated ■ can be hooked one-sidedly with wire bow, opposite screw-on ■ on lengthwise side moveable elements for mounting coving flaps or the like ■ coverage polycarbonate opal coloured, by courtesy of hinges stocked folding, towards held by quarter turn locks ■ internal wiring and free cable ends for spade connection 6,3 rail cable Radox 3 GKW Huber + Suhner ■ special designs on request ■ By the solidarity for the technical tradition and the cultivation of special customer closeness is VARIALUX even today in a position to deliver original elements for the reconstruction of vehicles, because of the existence of tools and machinery. That concerns unique pieces just like complete lights for carriages and railcars.