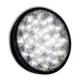

#### **PRODUCT DESCRIPTION**

■ LED signal light red/white ■ signal-warning light for railway vehicles such as subway, light rail, locomotives and trains ■ use as lower signal light or upper headlight possible ■ designed as LED signal light red/white switchable ■ fully shed light housing IP65 with two connecting bolts M6 ■ halogenfree cable type Radox 3 GKW 3 x 0,75 mm² from Huber + Suhner ■ supplied with connector or free cable end to customer specification ■ by a polycarbonate lens the light technical parameters are achieved in accordance with UIC 532/534 ■ voltage 24 V DC (16,8 - 32V DC) ■ special designs on request

## **PRODUCT DETAILS**

| CODE     | LAMP              | WATTS (W) | BALLAST                                  | WEIGHT (KG) | A (MM) | B (MM) | C (MM) | D (MM) | E (MM) | DESIGN |
|----------|-------------------|-----------|------------------------------------------|-------------|--------|--------|--------|--------|--------|--------|
| 9196-133 | 36 LED weiß/white | 3         | direct connection 24V DC (16,8 - 32V DC) | 0,21        | 122    | 35     |        |        |        | -      |
| -        | 19 LED rot/red    | 2,5       | -                                        | -           | -      | -      |        |        |        | -      |