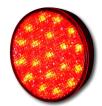

#### **PRODUCT DESCRIPTION**

■ LED signal light red/white ■ signal-warning light for railway vehicles such as subway, light rail, locomotives and trains ■ use as lower signal light or upper headlight possible ■ designed as LED signal light red/white switchable ■ fully shed light housing IP65 with two connecting bolts M6 ■ halogenfree cable type Radox 3 GKW 3 x 0,75 mm² from Huber + Suhner ■ supplied with connector or free cable end to customer specification ■ by a polycarbonate lens the light technical parameters are achieved in accordance with UIC 532/534 ■ voltage 24 V DC (16,8 - 32V DC) ■ special designs on request

## **PRODUCT DETAILS**

| CODE     | LAMP              | WATTS (W) | BALLAST                                  | WEIGHT (KG) | A (MM) | B (MM) | C (MM) | D (MM) | E (MM) | DESIGN |
|----------|-------------------|-----------|------------------------------------------|-------------|--------|--------|--------|--------|--------|--------|
| 9196-133 | 36 LED weiß/white | 3         | direct connection 24V DC (16,8 - 32V DC) | 0,21        | 122    | 35     |        |        |        | -      |
| -        | 19 LED rot/red    | 2,5       | -                                        | -           | -      | -      |        |        |        | -      |