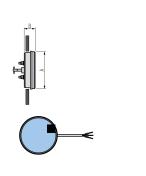

### **DIMENSION DRAWING**

## **PRODUCT DETAILS**

| CODE     | LAMP              | WATTS (W) | BALLAST                                  | WEIGHT (KG) | A (MM) | B (MM) | C (MM) | D (MM) | E (MM) | DESIGN |
|----------|-------------------|-----------|------------------------------------------|-------------|--------|--------|--------|--------|--------|--------|
| 9196-133 | 36 LED weiß/white | 3         | direct connection 24V DC (16,8 - 32V DC) | 0,21        | 122    | 35     |        |        |        | -      |
| -        | 19 LED rot/red    | 2,5       | -                                        | -           | -      | -      |        |        |        | -      |